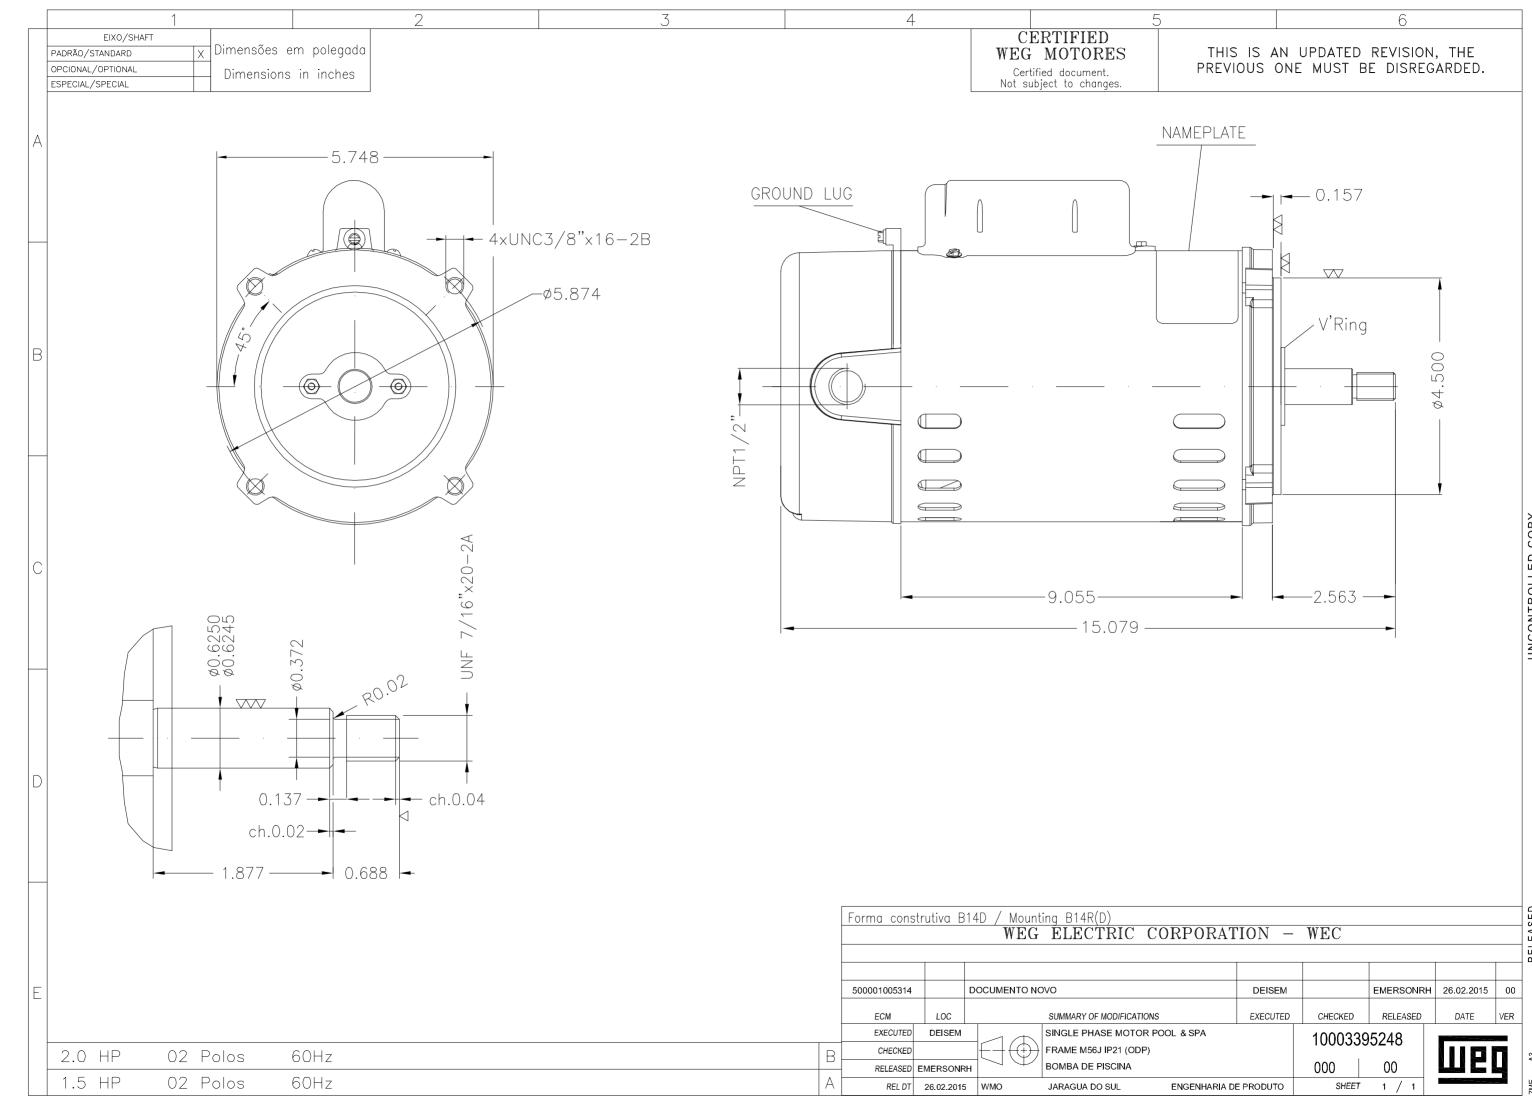

## Single Phase Induction Motor - Squirrel Cage

| Customer                                                                                                                                                                                                            |              | :                                                                                                                                                                                                                  |                     |              |                                                                                                                                                                                                                 |                                                                                                                                                                                    |
|---------------------------------------------------------------------------------------------------------------------------------------------------------------------------------------------------------------------|--------------|--------------------------------------------------------------------------------------------------------------------------------------------------------------------------------------------------------------------|---------------------|--------------|-----------------------------------------------------------------------------------------------------------------------------------------------------------------------------------------------------------------|------------------------------------------------------------------------------------------------------------------------------------------------------------------------------------|
|                                                                                                                                                                                                                     |              | : Pool Spa Pump Single-Phase Start<br>Capacitor                                                                                                                                                                    |                     |              | Product code :                                                                                                                                                                                                  | 10715566                                                                                                                                                                           |
|                                                                                                                                                                                                                     |              |                                                                                                                                                                                                                    |                     |              | Catalog # :                                                                                                                                                                                                     | PCJ120                                                                                                                                                                             |
| Frame Output Poles Frequency Rated voltage Rated current L. R. Amperes LRC No load current Rated speed Slip Rated torque Locked rotor torque Breakdown torque Insulation class Service factor Moment of inertia (J) |              | : M56J<br>: 2 HP (1.5 kW)<br>: 2<br>: 60 Hz<br>: 230 V<br>: 9.30 A<br>: 54.9 A<br>: 5.9x(Code H)<br>: 3.90 A<br>: 3460 rpm<br>: 3.89 %<br>: 3.04 ft.lb<br>: 130 %<br>: 229 %<br>: B<br>: 1.10<br>: 0.0403 sq.ft.lb |                     |              | Locked rotor time Temperature rise Duty cycle Ambient temperature Altitude Protection degree Cooling method Mounting Rotation <sup>1</sup> Noise level <sup>2</sup> Starting method Approx. weight <sup>3</sup> | : 10s (cold) 6s (hot)<br>: 70 K<br>: Cont.(S1)<br>: -20°C to +50°C<br>: 1000 m.a.s.l.<br>: IP21<br>: IC01 - ODP<br>: F-1<br>: CCW<br>: 58.0 dB(A)<br>: Direct On Line<br>: 31.8 lb |
|                                                                                                                                                                                                                     | . ,          |                                                                                                                                                                                                                    |                     | 4000/        | Coundation loads                                                                                                                                                                                                |                                                                                                                                                                                    |
| Output  Efficiency (%)  Power Factor                                                                                                                                                                                | 65.6<br>0.52 | 68.0                                                                                                                                                                                                               | 75%<br>74.0<br>0.88 | 76.6<br>0.91 | Foundation loads Max. traction Max. compression                                                                                                                                                                 |                                                                                                                                                                                    |