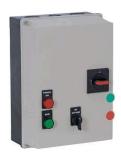

## ENCLOSED STARTER ESWE-B38D39KX-D14

Catalog Number: ESWE-B38D39KX-D14 | Product: 11136106

OVERVIEW

Representative Image Only

## ENCLOSED STARTER ESWE-B38D39KX-D14

OVERVIEW PRODUCT DETAILS DOWNLOAD CENTER

## PRODUCT DETAILS