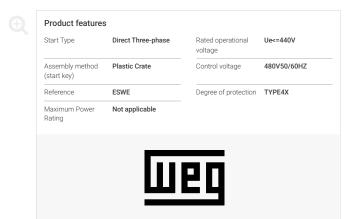

## TECHNICAL DATA CAD LIBRARY

| Start Type                | Direct Three-phase            | Rated current (AC-3)           | 38A (CWB38)     |
|---------------------------|-------------------------------|--------------------------------|-----------------|
| Maximum Power Rating      | Not applicable                | Overload relay                 | 25-32 A (MPW40) |
| Rated operational voltage | Ue<=440V                      | Measuring tool and accessories | Not Applicable  |
| Control voltage           | 480V50/60HZ                   | Button type                    | Unspecified     |
| Control devices           | H-O-A+On+Off+Mr+Signal Switch | Button color                   | Not Specified   |
| Degree of protection      | TYPE4X                        | Connection Type                | Not Applicable  |
| Starters Complements      | Does Not Contain              |                                |                 |