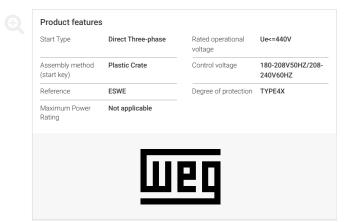

## TECHNICAL DATA CAD LIBRARY

| Start Type                | Direct Three-phase            | Rated current (AC-3)           | 38A (CWB38)     |
|---------------------------|-------------------------------|--------------------------------|-----------------|
| Maximum Power Rating      | Not applicable                | Overload relay                 | 25-32 A (MPW40) |
| Rated operational voltage | Ue<=440V                      | Measuring tool and accessories | Not Applicable  |
| Control voltage           | 180-208V50HZ/208-240V60HZ     | Button type                    | Unspecified     |
| Control devices           | H-O-A+On+Off+Mr+Signal Switch | Button color                   | Not Specified   |
| Degree of protection      | TYPE4X                        | Connection Type                | Not Applicable  |
| Starters Complements      | Does Not Contain              |                                |                 |