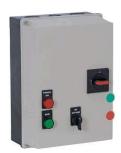

## ENCLOSED STARTER ESWE-B38V24KX-D14

Catalog Number: ESWE-B38V24KX-D14 | Product: 11136085

OVERVIEW

Representative Image Only